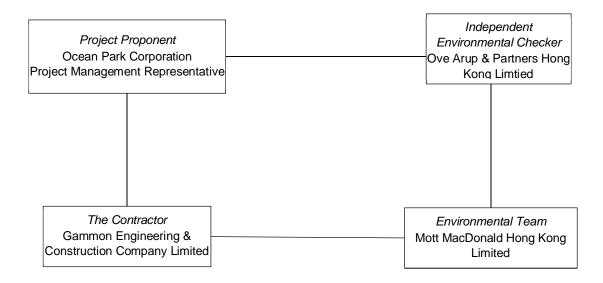

## **B. Project Organisation**

**Table A: Contact information** 

| Company / Department                              | Position                                | Name            | Telephone /<br>Mobile | Fax No.   |
|---------------------------------------------------|-----------------------------------------|-----------------|-----------------------|-----------|
| Ocean Park Corporation                            | Project Management<br>Representative    | Mr Augustine Li | 2870 6130             | 2814 0179 |
| Ove Arup & Partners Hong Kong Ltd.                | Independent<br>Environmental<br>Checker | Mr Gerald Kam   | 2268 3915             | 2268 3950 |
| Mott MacDonald Hong<br>Kong Ltd.                  | Environmental Team<br>Leader            | Mr Gary Chow    | 2828 5874             | 2827 1823 |
| Mott MacDonald Hong<br>Kong Ltd.                  | Qualified Ecologist                     | Mr Roy Hung     | 2828 5965             | 2827 1823 |
| Gammon Engineering & Construction Company Limited | Construction Manager                    | Mr Paul Leaver  | 3690 9229             | 2148 2890 |
| Gammon Engineering & Construction Company Limited | Environmental Officer                   | Ms Sammie Chan  | 2269 1507             | 2148 2890 |